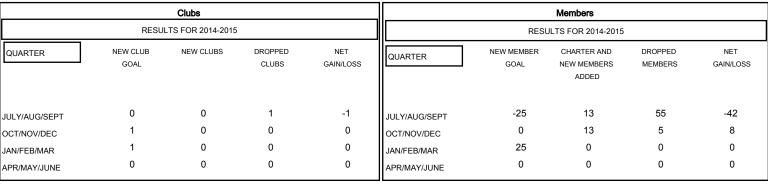

## GOALS AND ACTUAL NEW CLUBS CUMULATIVE

| DROPPED CLUBS: 1 |    | 14 CLUBS OF 53 ADDED 1 OR MORE<br>NEW MEMBERS | GENDER DISTRIBUTION   |                              |     |
|------------------|----|-----------------------------------------------|-----------------------|------------------------------|-----|
|                  |    |                                               | MALE                  | 878 (74.34%)<br>303 (25.66%) |     |
| DROPPED MEMBERS  |    |                                               | FEMALE                | 303 (23.00%)                 |     |
| DECEASED         | 6  | CLICK HERE FOR HEALTH ASSESSMENT DATA         |                       |                              | 070 |
| CLUB CANCELLED   | 0  |                                               | FAMILY UNIT MEMBERS   |                              | 276 |
| OTHER            | 54 |                                               | HEAD OF HOUSEHOLD     |                              | 130 |
| TOTAL            | 60 |                                               | NON-HEAD OF HOUSEHOLD |                              | 146 |