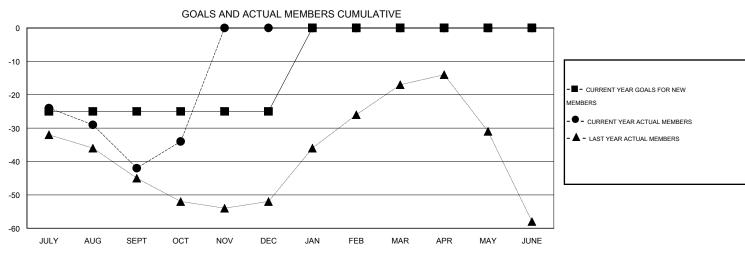

## GOALS AND ACTUAL NEW CLUBS CUMULATIVE

| DROPPED CLUBS: 1 |    | 14 CLUBS OF 53 ADDED 1 OR MORE<br>NEW MEMBERS | GENDER DISTRIBUTION   |                              |     |
|------------------|----|-----------------------------------------------|-----------------------|------------------------------|-----|
|                  |    |                                               | MALE                  | 878 (74.34%)<br>303 (25.66%) |     |
| DROPPED MEMBERS  |    |                                               | FEMALE                | 303 (23.00%)                 |     |
| DECEASED         | 6  | CLICK HERE FOR HEALTH ASSESSMENT DATA         |                       |                              | 070 |
| CLUB CANCELLED   | 0  |                                               | FAMILY UNIT MEMBERS   |                              | 276 |
| OTHER            | 54 |                                               | HEAD OF HOUSEHOLD     |                              | 130 |
| TOTAL            | 60 |                                               | NON-HEAD OF HOUSEHOLD |                              | 146 |